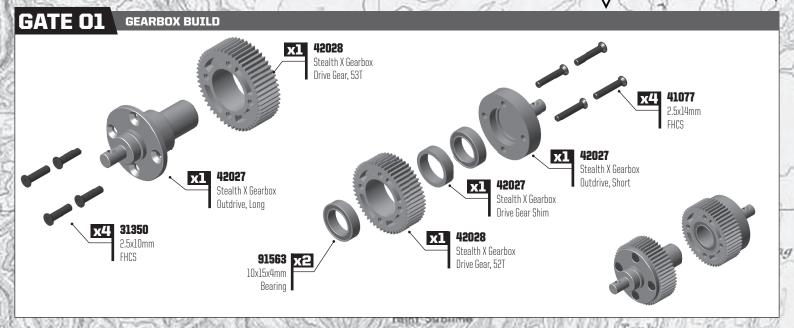

gearbox is designed to allow the front wheels to spin faster than the rear wheels. Overdrive is advantageouse when climbing up rock faces because the front tires will want to pull the vehicle up the rock. On desents, the rear tires rotating slower than the front tires will help keep the chassis more stable and keep the rear tires planted on the ground.

#### Stealth X:

The Stealth X gearbox allows the driver to change the front to rear drive ratios with 3 separate ratio adjustments to the rear drive shaft. The driver has the option to flip the gearbox direction (motor mount facing the front) the optional inverse top shaft (#42024) is required.

## **Please Note:**

The 20T top shaft, 28T idler gear, and 52T drive gear will always be meshed together in all 6 gearbox configurations.