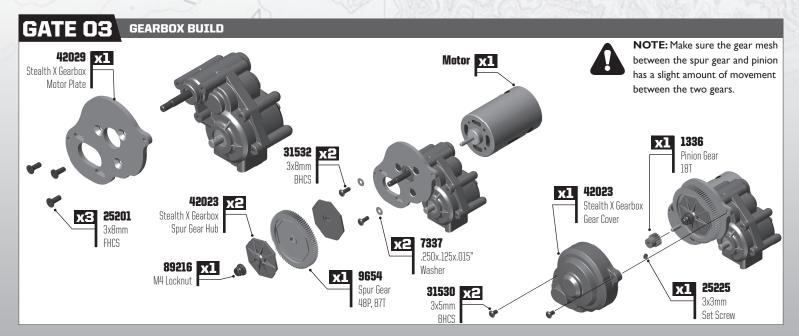

box is designed to allow the front wheels to spin faster than the rear wheels. Overdrive is advantageouse when climbing up rock faces because the front tires will want to pull the vehicle up the rock. On desents, the rear tires rotating slower than the front tires will help keep the chassis more stable and keep the rear tires planted on the ground.

#### Stealth X:

The Stealth X gearbox allows the driver to change the front to rear drive ratios with 3 separate ratio adjustments to the rear drive shaft. The driver has the option to flip the gearbox direction (motor mount facing the front) the optional inverse top shaft (#42024) is required.

## **Please Note:**

The 20T top shaft, 28T idler gear, and 52T drive gear will always be meshed together in all 6 gearbox configurations.