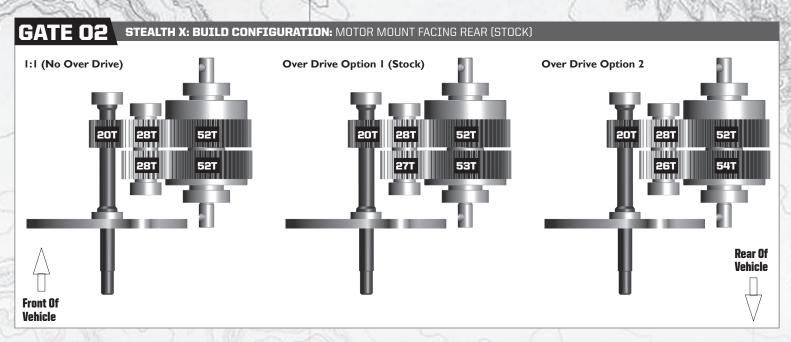

### STEALTH X: BUILD CONFIGURATION: MOTOR MOUNT FACING REAR (STOCK)

#### **OVERDRIVE:**

Overdrive is a scenario where the front and rear wheels do not rotate at the same speed. The Stealth X gearbox is designed to allow the front wheels to spin faster than the rear wheels. Overdrive is advantageouse when climbing up rock faces because the front tires will want to pull the vehicle up the rock. On desents, the rear tires rotating slower than the front tires will help keep the chassis more stable and keep the rear tires planted on the ground.

#### Stealth X:

The Stealth X gearbox allows the driver to change the front to rear drive ratios with 3 separate ratio adjustments to the rear drive shaft. The driver has the option to flip the gearbox direction (motor mount facing the front) the optional inverse top shaft (#42024) is required.

## **Please Note:**

The 20T top shaft, 28T idler gear, and 52T drive gear will always be meshed together in all 6 gearbox configurations.