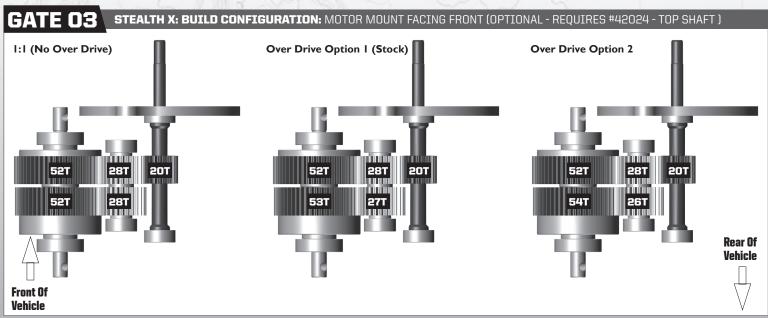

#### Stealth X:

The Stealth X gearbox allows the driver to change the front to rear drive ratios with 3 separate ratio adjustments to the rear drive shaft. The driver has the option to flip the gearbox direction (motor mount facing the front) the optional inverse top shaft (#42024) is required.

## **Please Note:**

The 20T top shaft, 28T idler gear, and 52T drive gear will always be meshed together in all 6 gearbox configurations.