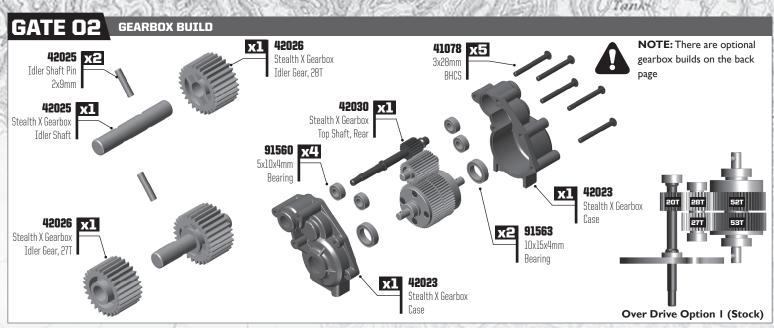

arbox is designed to allow the front wheels to spin faster than the rear wheels. Overdrive is advantageouse when climbing up rock faces because the front tires will want to pull the vehicle up the rock. On desents, the rear tires rotating slower than the front tires will help keep the chassis more stable and keep the rear tires planted on the ground.

#### Stealth X:

The Stealth X gearbox allows the driver to change the front to rear drive ratios with 3 separate ratio adjustments to the rear drive shaft. The driver has the option to flip the gearbox direction (motor mount facing the front) the optional inverse top shaft (#42024) is required.

## **Please Note:**

The 20T top shaft, 28T idler gear, and 52T drive gear will always be meshed together in all 6 gearbox configurations.